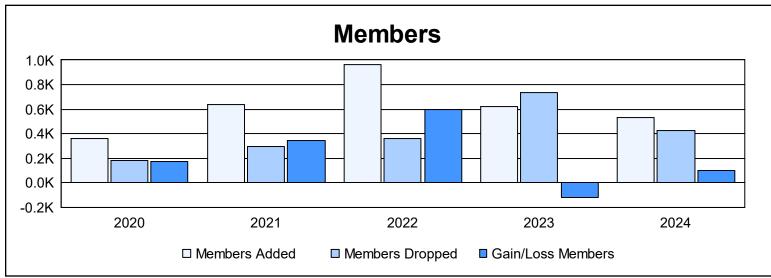

District 403 A2 As of June 2024 Cumulative

| Year      | New<br>Clubs | Dropped<br>Clubs | Gain/<br>Loss<br>Clubs | New<br>Members | Charter<br>Members | Reinstate<br>Members | Transfer<br>Members | Total<br>Member<br>Added | Total<br>Members<br>Dropped | Gain/<br>Loss<br>Members |
|-----------|--------------|------------------|------------------------|----------------|--------------------|----------------------|---------------------|--------------------------|-----------------------------|--------------------------|
| 2019-2020 | 8            | 1                | 7                      | 135            | 204                | 16                   | 4                   | 359                      | 185                         | 174                      |
| 2020-2021 | 14           | 0                | 14                     | 233            | 376                | 29                   | 3                   | 641                      | 296                         | 345                      |
| 2021-2022 | 27           | 1                | 26                     | 328            | 628                | 3                    | 0                   | 959                      | 361                         | 598                      |
| 2022-2023 | 11           | 10               | 1                      | 288            | 293                | 33                   | 5                   | 619                      | 739                         | -120                     |
| 2023-2024 | 14           | 1                | 13                     | 173            | 340                | 14                   | 1                   | 528                      | 425                         | 103                      |
| Average   | 15           | 3                | 12                     | 231            | 368                | 19                   | 3                   | 621                      | 401                         | 220                      |