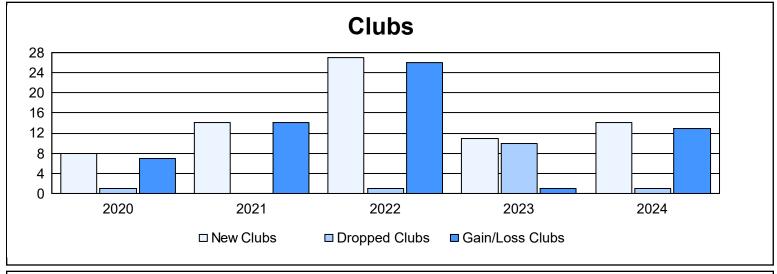

District 403 A2 As of June 2024 Cumulative

| Year      | New<br>Clubs | Dropped<br>Clubs | Gain/<br>Loss<br>Clubs | New<br>Members | Charter<br>Members | Reinstate<br>Members | Transfer<br>Members | Total<br>Member<br>Added | Total<br>Members<br>Dropped | Gain/<br>Loss<br>Members |
|-----------|--------------|------------------|------------------------|----------------|--------------------|----------------------|---------------------|--------------------------|-----------------------------|--------------------------|
| 2019-2020 | 8            | 1                | 7                      | 135            | 204                | 16                   | 4                   | 359                      | 185                         | 174                      |
| 2020-2021 | 14           | 0                | 14                     | 233            | 376                | 29                   | 3                   | 641                      | 296                         | 345                      |
| 2021-2022 | 27           | 1                | 26                     | 328            | 628                | 3                    | 0                   | 959                      | 361                         | 598                      |
| 2022-2023 | 11           | 10               | 1                      | 288            | 293                | 33                   | 5                   | 619                      | 739                         | -120                     |
| 2023-2024 | 14           | 1                | 13                     | 173            | 340                | 14                   | 1                   | 528                      | 425                         | 103                      |
| Average   | 15           | 3                | 12                     | 231            | 368                | 19                   | 3                   | 621                      | 401                         | 220                      |